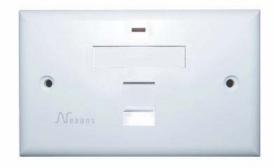

#### Installation

For easy management and identification, the faceplate is prepared for an integrated Labelling system.

- Transparent labelling windows
- Shutter
- Icon

Faceplate 1 Port with shutter, label and icon