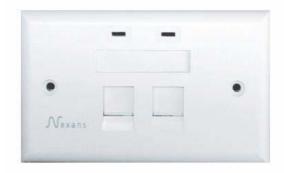

# Faceplate with Shutter, Label and Icon

## for Snap-in connector

### **Application**

This range of Faceplates can accommodate 1 and 2 Snap-in Connectors.

There are two different facplates to support all environments:

- 1 port
- 2 ports

#### Installation

For easy management and identification, the faceplate is prepared for an integrated Labelling system.

- Transparent labelling windows
- Shutter
- Icon



Faceplate 1 Port with shutter, label and icon



Faceplate 2 Ports with shutter, label and icon

#### **Ordering codes**

| Faceplate | White    |
|-----------|----------|
| 1 Port    | N423.FB1 |
| 2 Ports   | N423.FB2 |